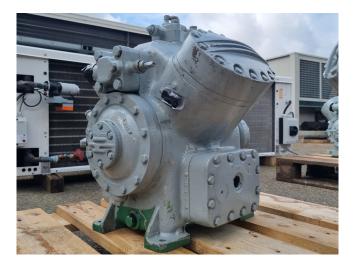

#### **Used Carlyle / Carrier 5F40**

Used Carlyle / Carrier 5F40 reciprocating compressor on Freon with a sight glass. The compressor has a displacement of 56,3 m³/h. \*Why choose for HOSBV? Were not only the largest used refrigeration specialist in Europe, but also, we solely deliver our orders after performing an extensive test and an industrial cleaning. If requested we are happy to arrange your logistics.