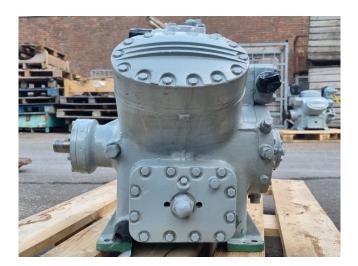

#### **Used Carlyle / Carrier 5F40**

Used Carlyle / Carrier 5F40 reciprocating compressor on Freon with a sight glass. The compressor has a displacement of 56,3 m³/h. \*Why choose for HOSBV? Were not only the largest used refrigeration specialist in Europe, but also, we solely deliver our orders after performing an extensive test and an industrial cleaning. If requested we are happy to arrange your logistics.