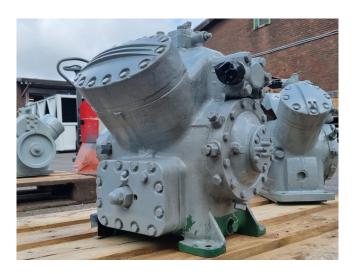

#### **Used Carlyle / Carrier 5F40**

Used Carlyle / Carrier 5F40 reciprocating compressor on Freon with a sight glass. The compressor has a displacement of 56,3 m³/h. \*Why choose for HOSBV? Were not only the largest used refrigeration specialist in Europe, but also, we solely deliver our orders after performing an extensive test and an industrial cleaning. If requested we are happy to arrange your logistics.