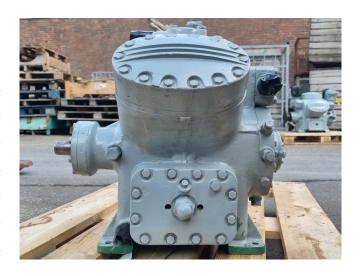

#### **Used Carlyle / Carrier 5F40**

Used Carlyle / Carrier 5F40 reciprocating compressor on Freon with a sight glass. The compressor has a displacement of 56,3 m³/h. \*Why choose for HOSBV? Were not only the largest used refrigeration specialist in Europe, but also, we solely deliver our orders after performing an extensive test and an industrial cleaning. If requested we are happy to arrange your logistics.