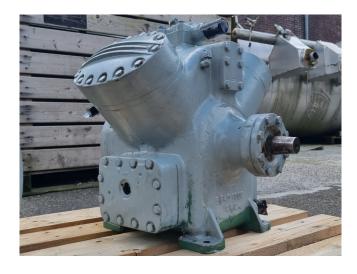

#### **Used Carlyle / Carrier 5F40**

Used Carlyle / Carrier 5F40 reciprocating compressor on Freon with a sight glass. The compressor has a displacement of 56,3 m³/h. \*Why choose for HOSBV? Were not only the largest used refrigeration specialist in Europe, but also, we solely deliver our orders after performing an extensive test and an industrial cleaning. If requested we are happy to arrange your logistics.